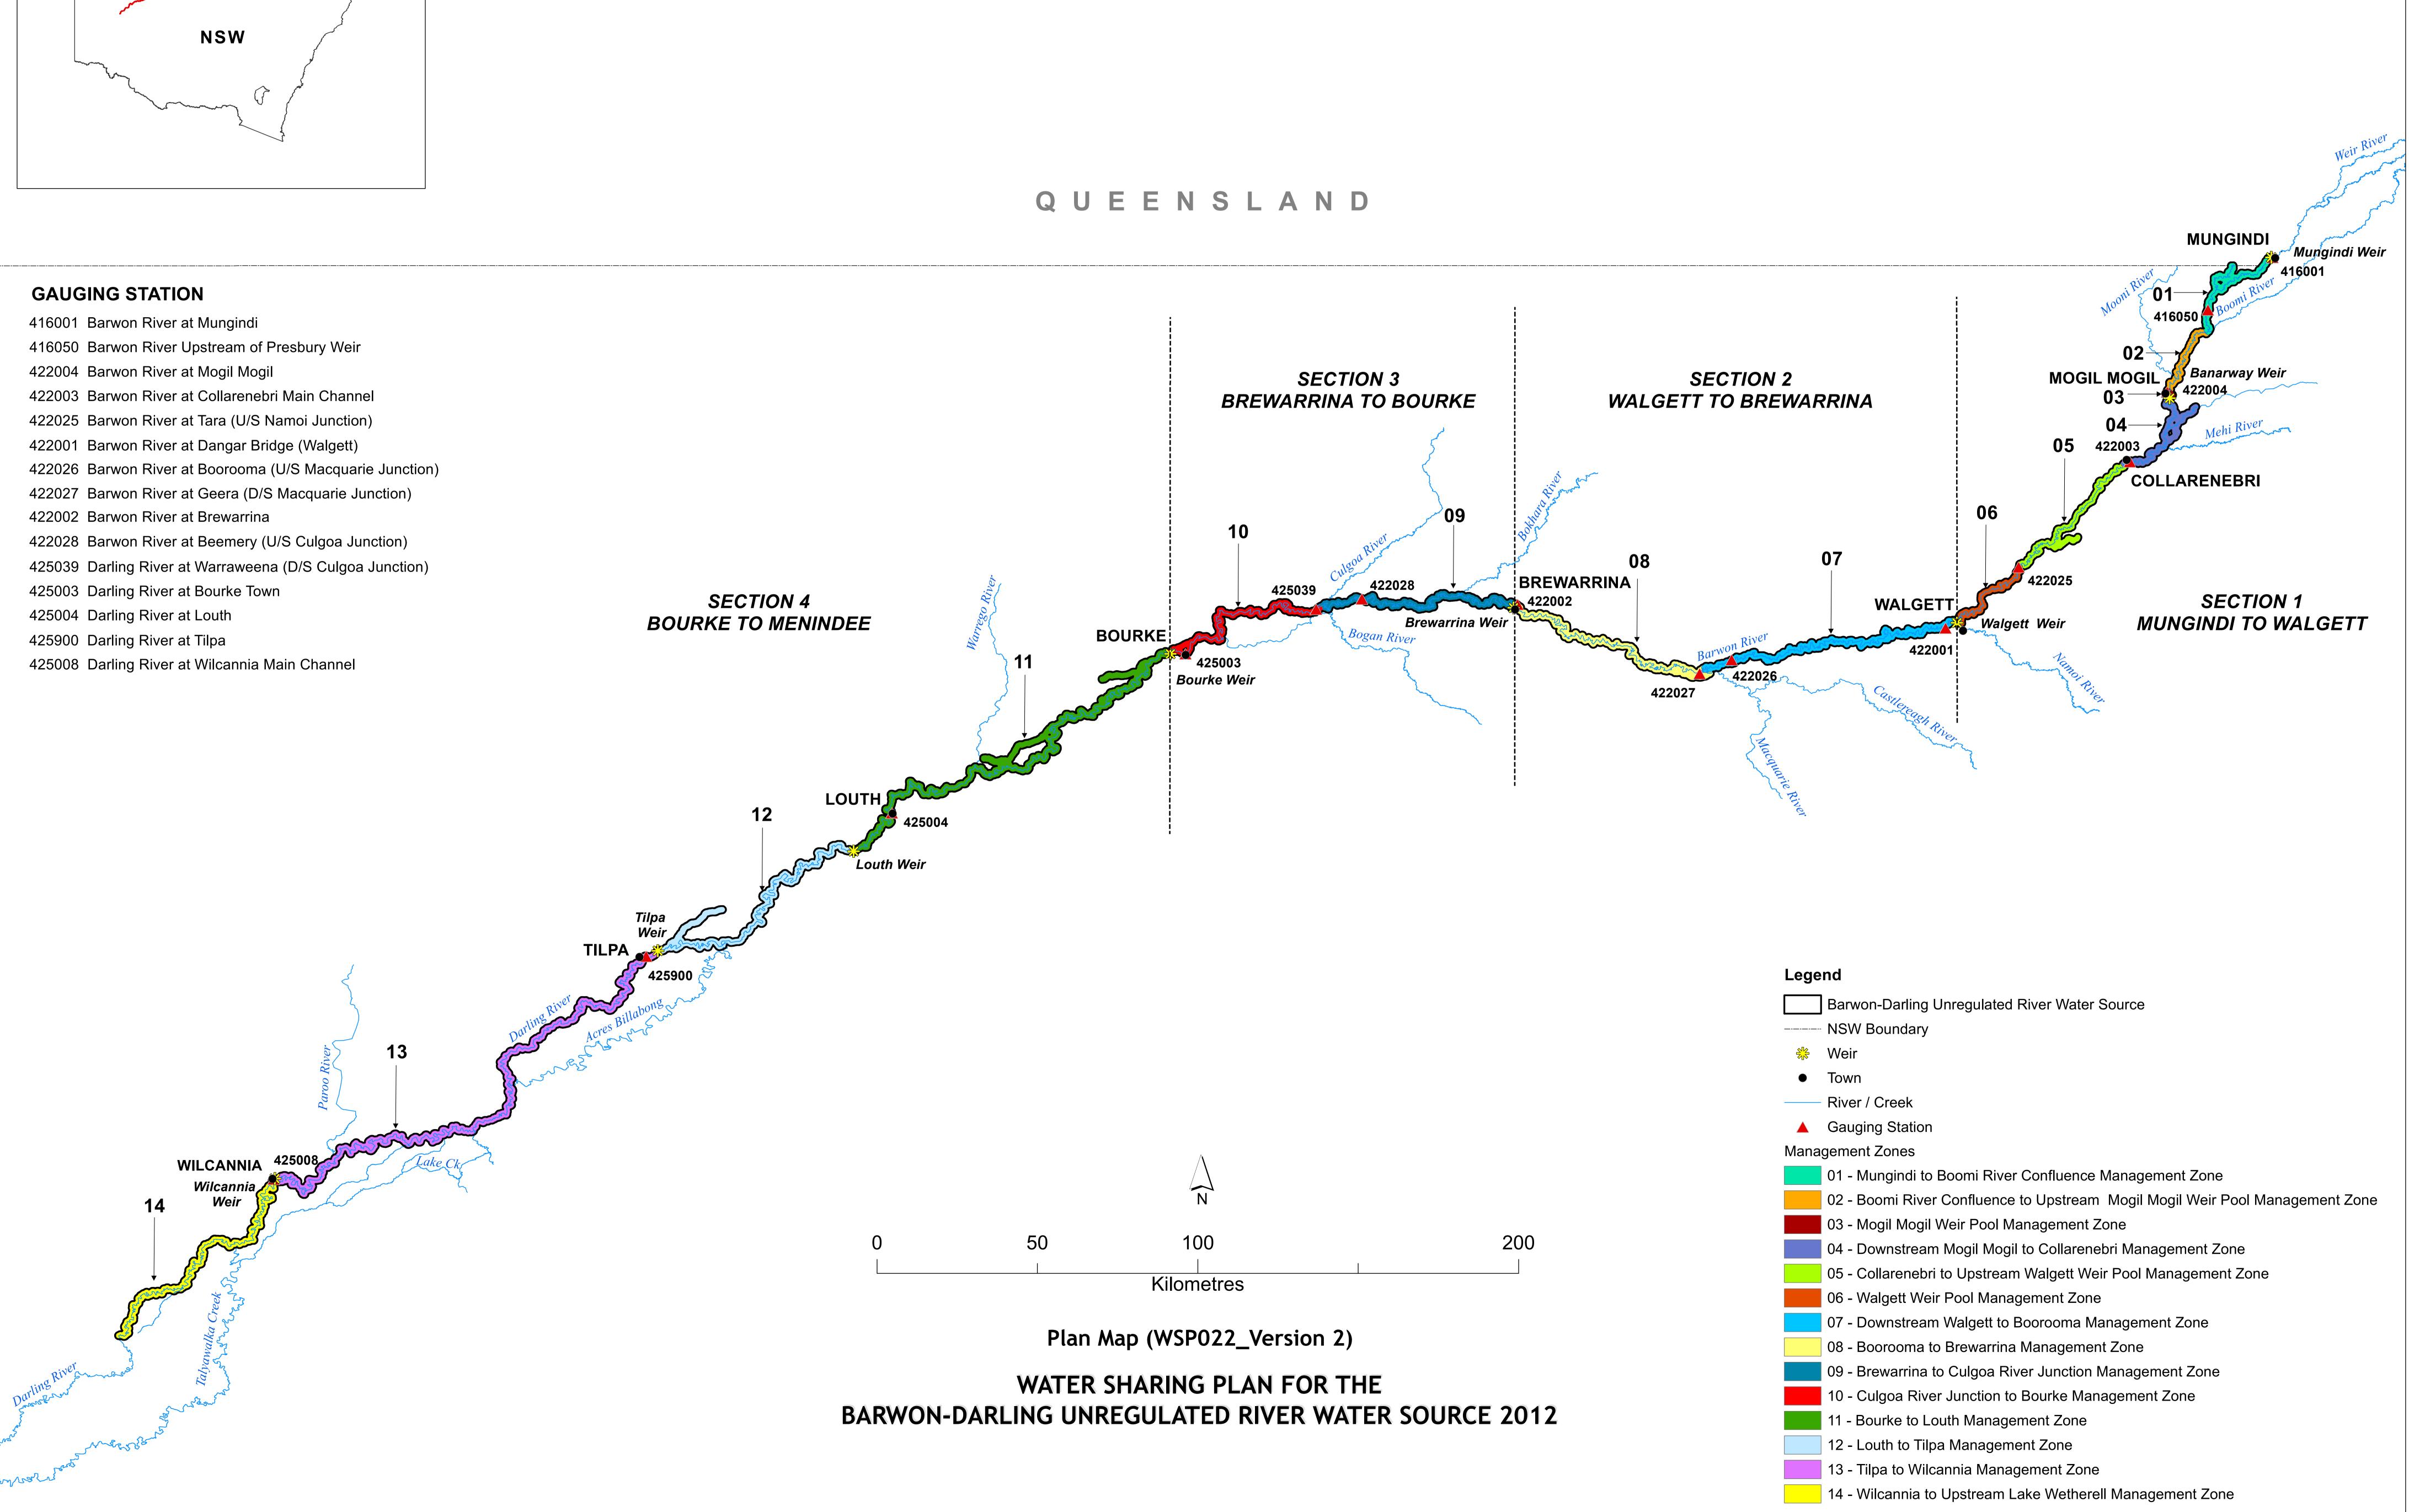

| 416001 | Barwon River at Mungindi                          |
|--------|---------------------------------------------------|
| 416050 | Barwon River Upstream of Presbury Weir            |
| 422004 | Barwon River at Mogil Mogil                       |
| 422003 | Barwon River at Collarenebri Main Channel         |
| 422025 | Barwon River at Tara (U/S Namoi Junction)         |
| 422001 | Barwon River at Dangar Bridge (Walgett)           |
| 422026 | Barwon River at Boorooma (U/S Macquarie Junction) |
| 422027 | Barwon River at Geera (D/S Macquarie Junction)    |
| 422002 | Barwon River at Brewarrina                        |
| 422028 | Barwon River at Beemery (U/S Culgoa Junction)     |
| 425039 | Darling River at Warraweena (D/S Culgoa Junction) |
| 425003 | Darling River at Bourke Town                      |
| 425004 | Darling River at Louth                            |
| 425900 | Darling River at Tilpa                            |
| 425008 | Darling River at Wilcannia Main Channel           |
|        |                                                   |