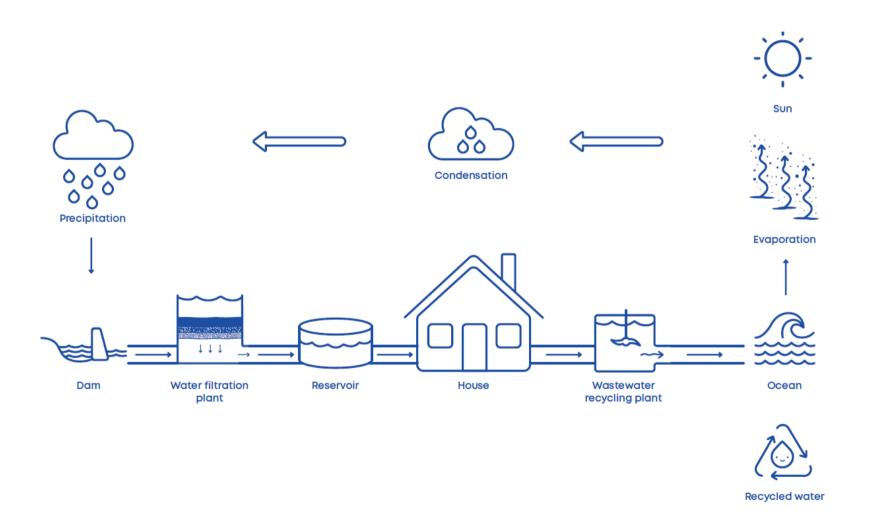

## Urban water cycle

Urban water cycle. © State of New South Wales through Department of Planning and Environment 2022. Information contained in this publication is based on knowledge and understanding at the time of writing, September 2022, and is subject to change. For more information, please visit dpie.nsw.gov.au/copyright. Learning resource adapted with permission from an original learning resource by Sydney Water Corporation © 2021. PUB22/1233 | TMP-MN-FS-V1.2