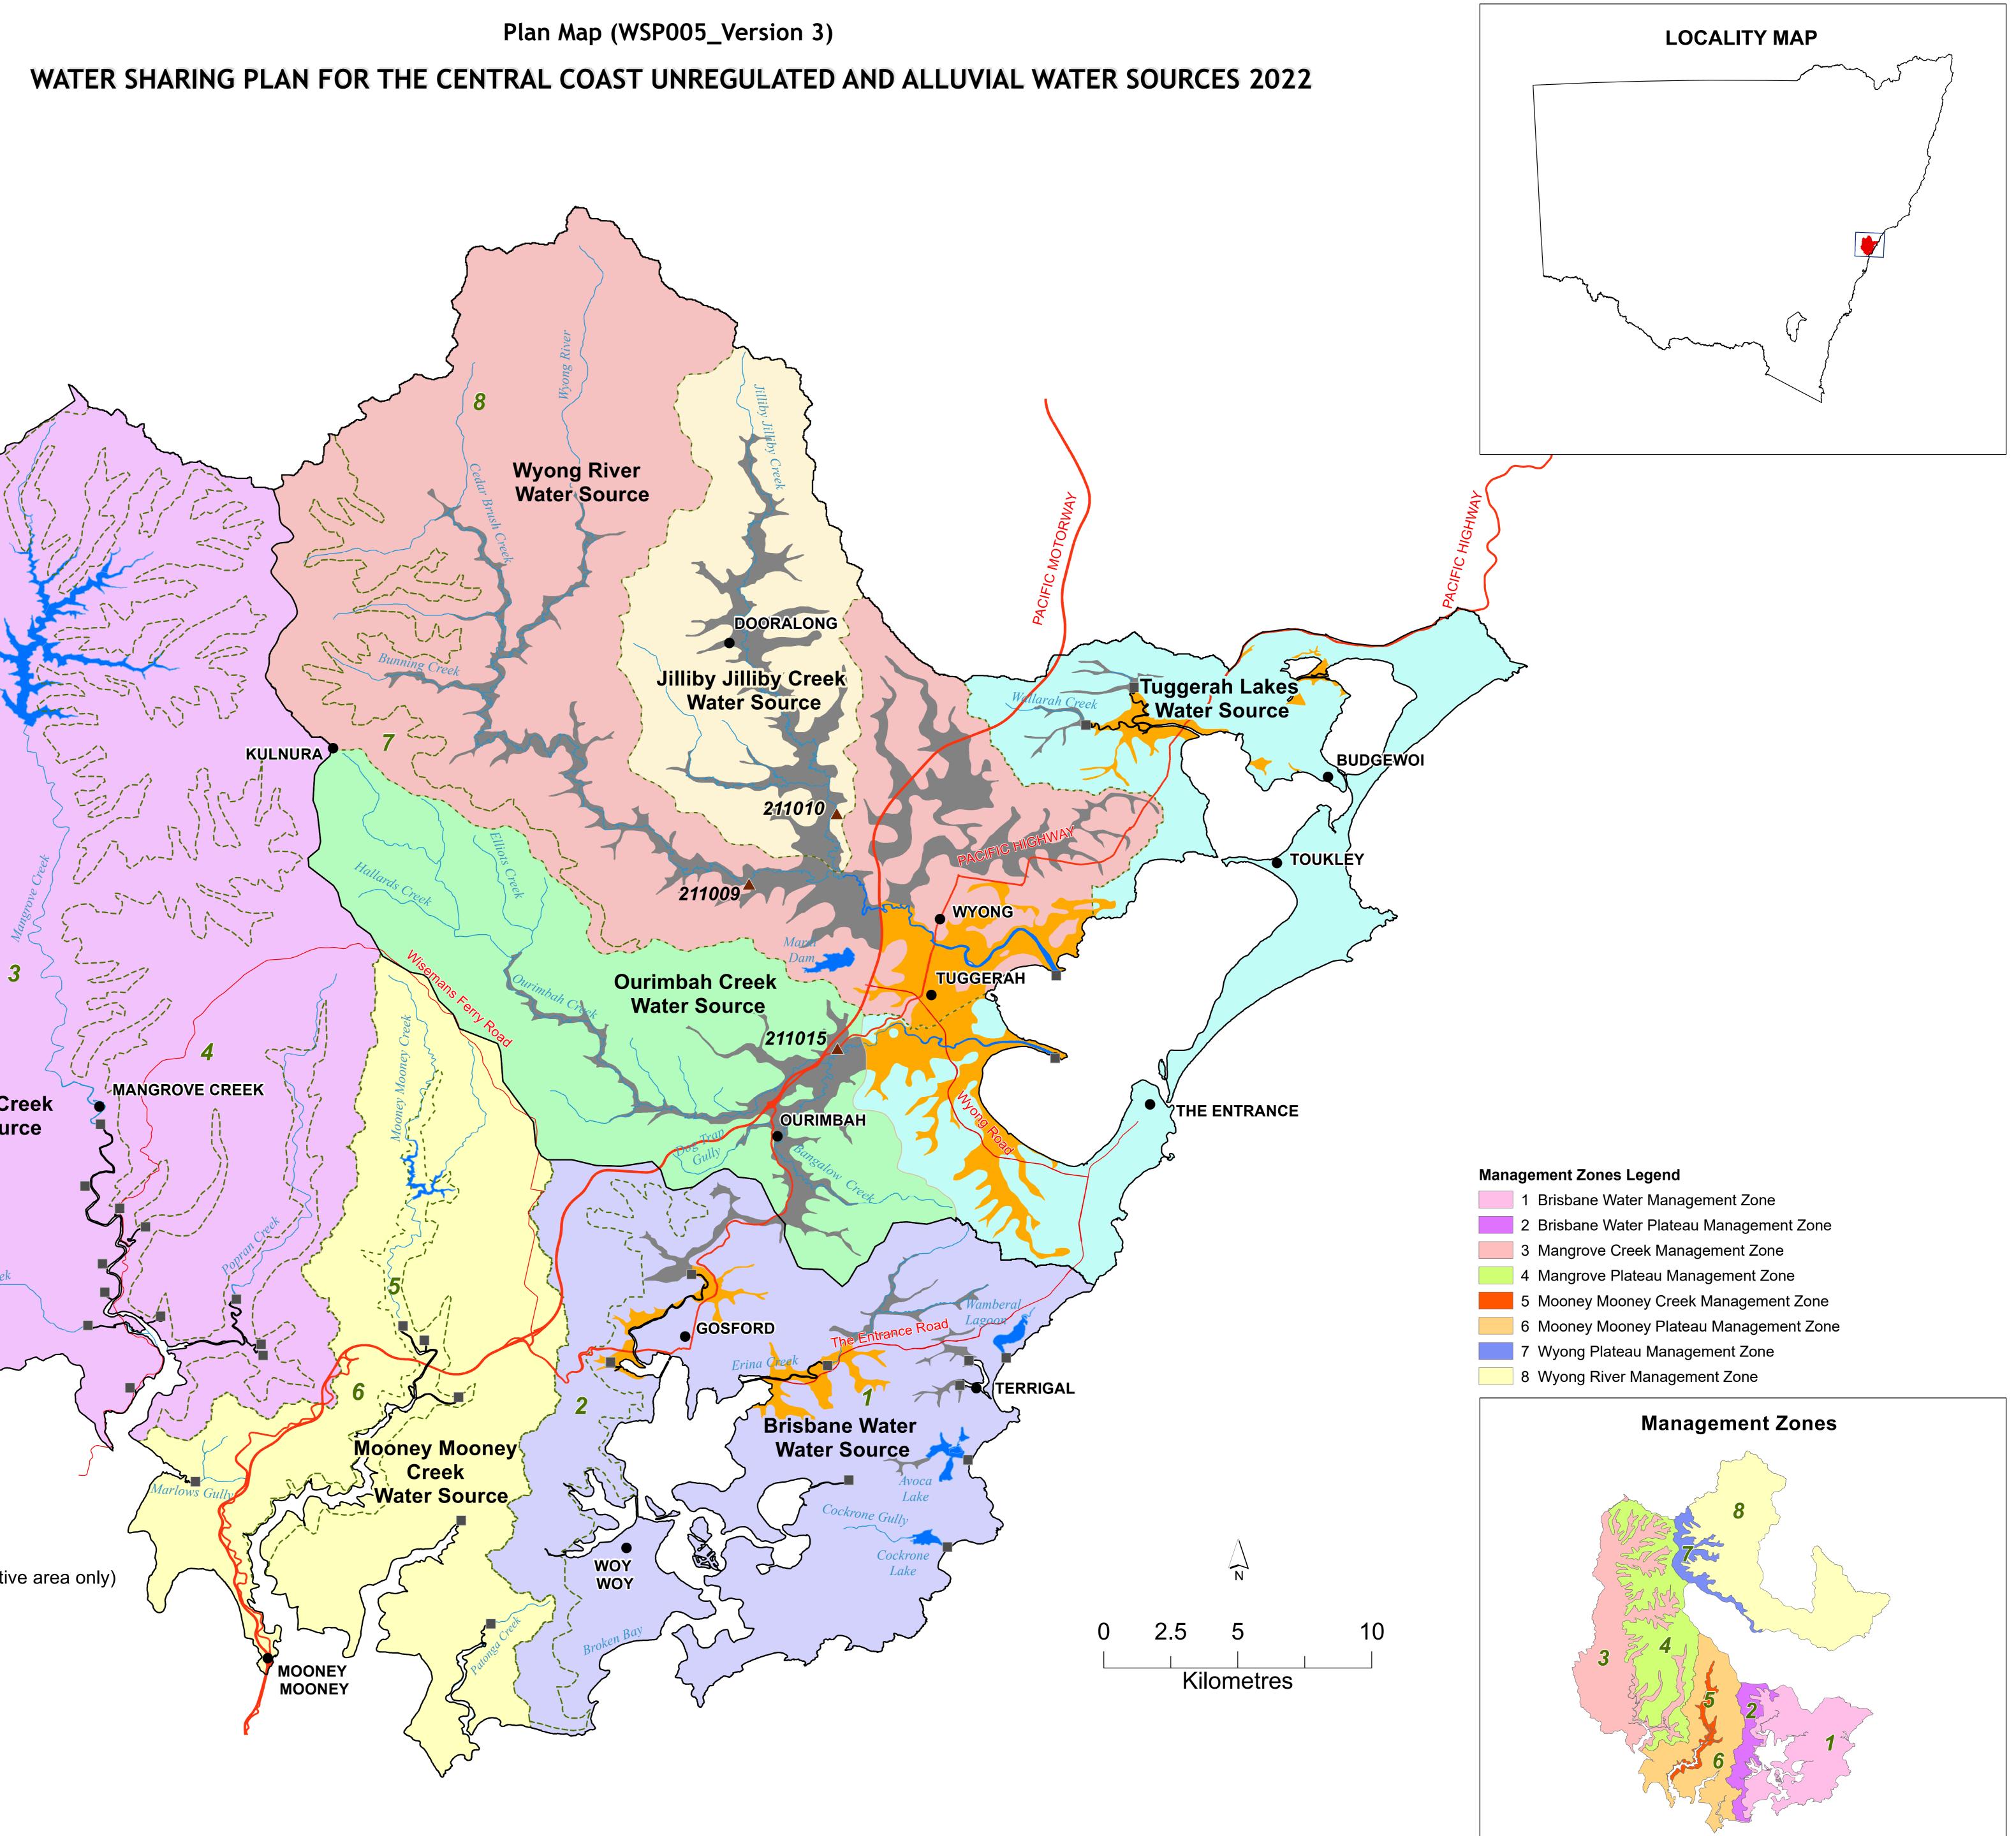

## Mangrove Creek Water Source Legend Town ▲ Flow Reference Point Limit of Plan (Downstream excluded from plan) — Major Road —— Highway . . . . . . Management Zones Lake / Dam River / Creek Surface Water Extraction Management Unit Central Coast Coastal Floodplain Alluvial Extraction Management Unit Unconsolidated alluvial sediments within respective water source (indicative area only) Water Sources Brisbane Water Water Source Central Coast Coastal Floodplain Alluvial Groundwater Water Source Jilliby Jilliby Creek Water Source Mangrove Creek Water Source Mooney Mooney Creek Water Source Ourimbah Creek Water Source Tuggerah Lakes Water Source Wyong River Water Source

## Plan Map (WSP005\_Version 3)