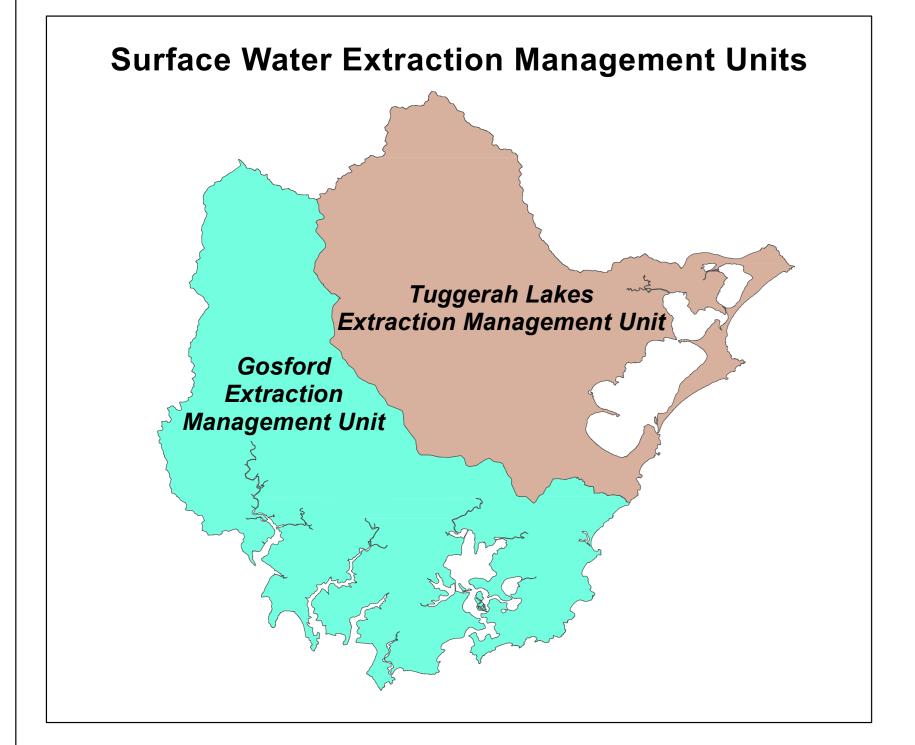

## Mangrove Creek Water Source Legend Town ▲ Flow Reference Point Limit of Plan (Downstream excluded from plan) — Major Road —— Highway . . . . . . Management Zones Lake / Dam River / Creek Surface Water Extraction Management Unit Central Coast Coastal Floodplain Alluvial Extraction Management Unit Unconsolidated alluvial sediments within respective water source (indicative area only) Water Sources Brisbane Water Water Source Central Coast Coastal Floodplain Alluvial Groundwater Water Source Jilliby Jilliby Creek Water Source Mangrove Creek Water Source Mooney Mooney Creek Water Source Ourimbah Creek Water Source Tuggerah Lakes Water Source Wyong River Water Source