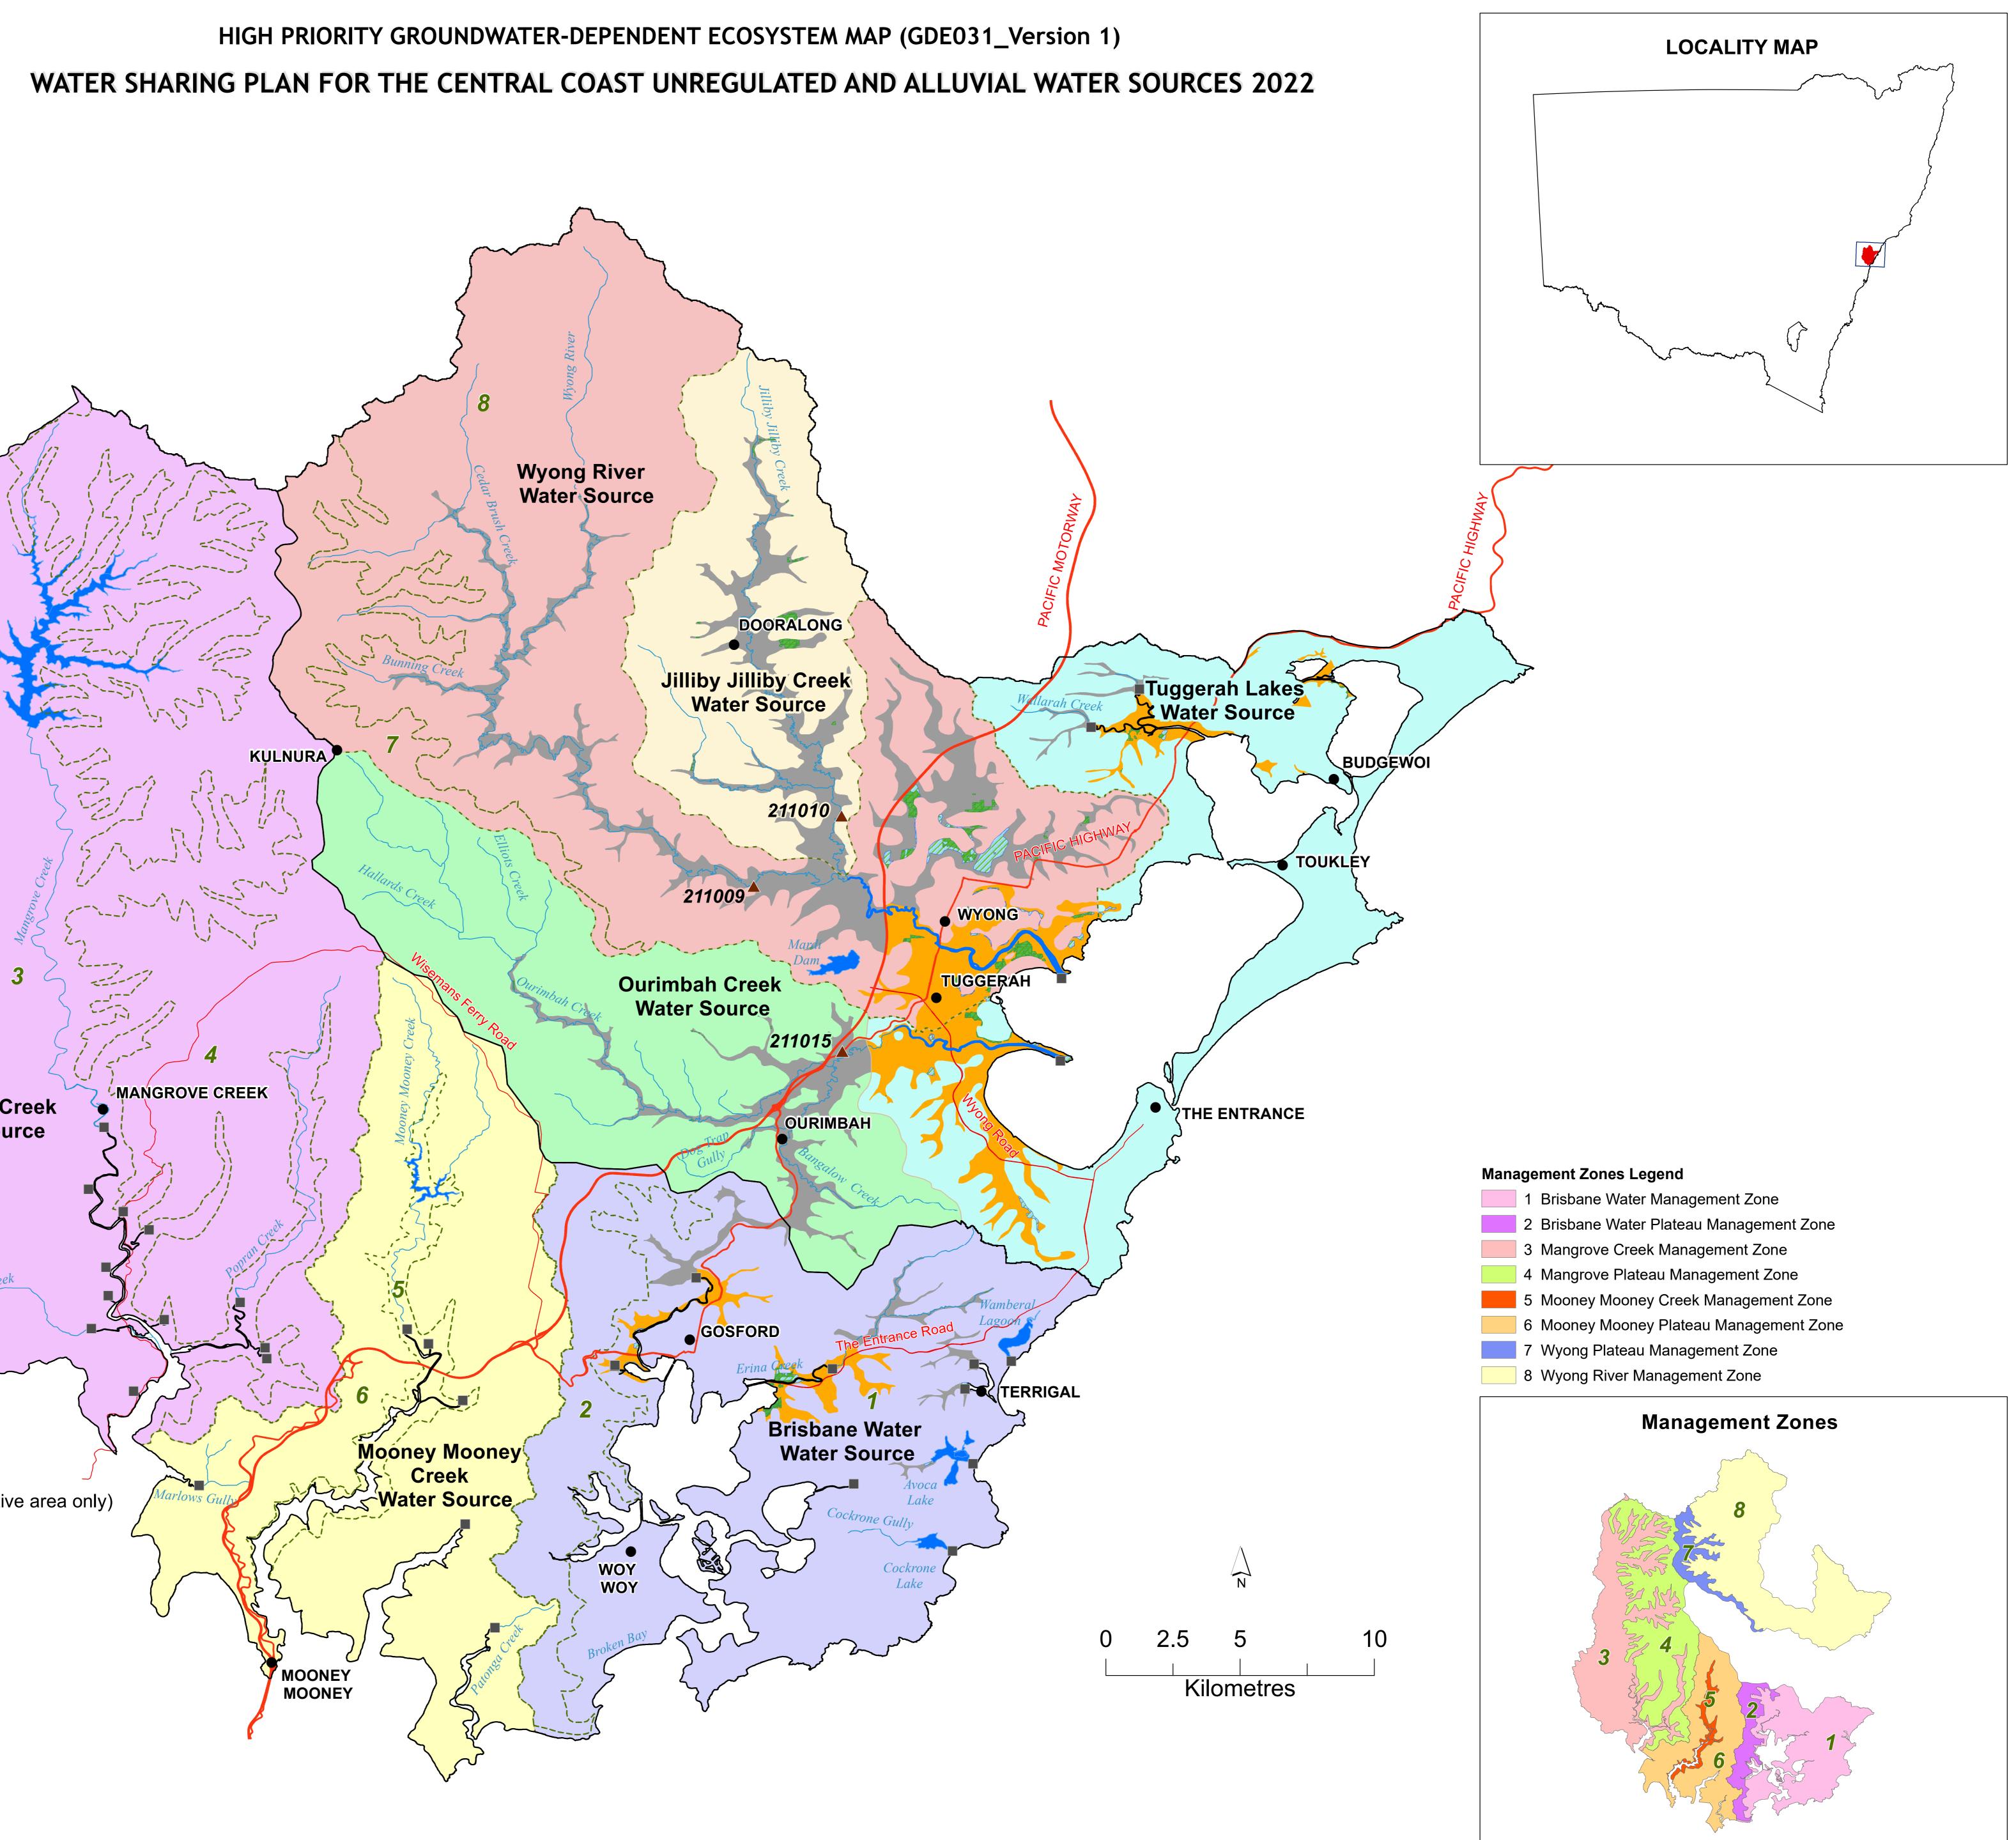

|                                       | 3                                        |
|---------------------------------------|------------------------------------------|
|                                       |                                          |
|                                       |                                          |
|                                       | Mangrove Cre                             |
|                                       | Kater Source                             |
| Legend                                |                                          |
| • Town                                | ζ                                        |
| Flow Reference Point                  | $\geq$                                   |
| Limit of Plan (Downstream excluded)   | from plan)                               |
| —— Major Road                         | Dinner Creek                             |
| —— Highway                            |                                          |
| Management Zones                      |                                          |
| Lake / Dam                            |                                          |
| River / Creek                         |                                          |
| Surface Water Extraction Manageme     |                                          |
| Central Coast Coastal Floodplain Allu | Ū                                        |
|                                       | thin respective water source (indicative |
| High Priority Groundwater-Dependent E |                                          |
| Groundwater dependent vegetation e    | •                                        |
| Water Sources                         | >                                        |
| Brisbane Water Water Source           |                                          |
| Central Coast Coastal Floodplain Allu | ivial Groundwater Water Source           |
| Jilliby Jilliby Creek Water Source    |                                          |
| Mangrove Creek Water Source           |                                          |
| Mooney Mooney Creek Water Source      | )                                        |
| Ourimbah Creek Water Source           |                                          |
| Tuggerah Lakes Water Source           |                                          |
| Wyong River Water Source              |                                          |

## HIGH PRIORITY GROUNDWATER-DEPENDENT ECOSYSTEM MAP (GDE031\_Version 1)