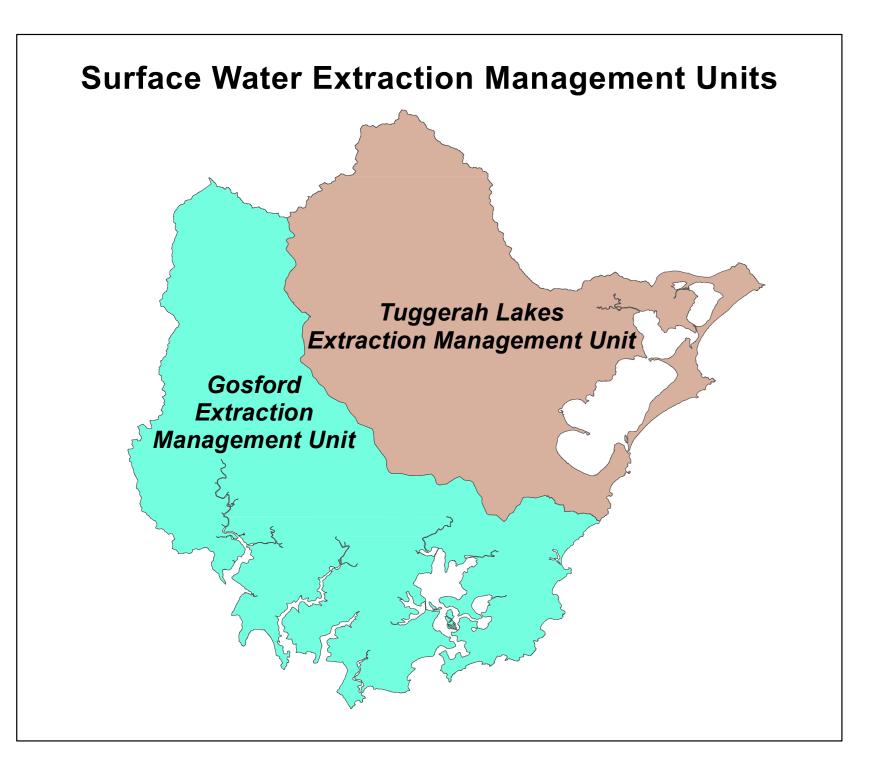

|                                       | 3                                        |
|---------------------------------------|------------------------------------------|
|                                       |                                          |
|                                       |                                          |
|                                       | Mangrove Cre                             |
|                                       | Kater Source                             |
| Legend                                |                                          |
| • Town                                | ζ                                        |
| Flow Reference Point                  | $\geq$                                   |
| Limit of Plan (Downstream excluded)   | from plan)                               |
| —— Major Road                         | Dinner Creek                             |
| —— Highway                            |                                          |
| Management Zones                      |                                          |
| Lake / Dam                            |                                          |
| River / Creek                         |                                          |
| Surface Water Extraction Manageme     |                                          |
| Central Coast Coastal Floodplain Allu | Ū                                        |
|                                       | thin respective water source (indicative |
| High Priority Groundwater-Dependent E |                                          |
| Groundwater dependent vegetation e    | •                                        |
| Water Sources                         | >                                        |
| Brisbane Water Water Source           |                                          |
| Central Coast Coastal Floodplain Allu | ivial Groundwater Water Source           |
| Jilliby Jilliby Creek Water Source    |                                          |
| Mangrove Creek Water Source           |                                          |
| Mooney Mooney Creek Water Source      | )                                        |
| Ourimbah Creek Water Source           |                                          |
| Tuggerah Lakes Water Source           |                                          |
| Wyong River Water Source              |                                          |