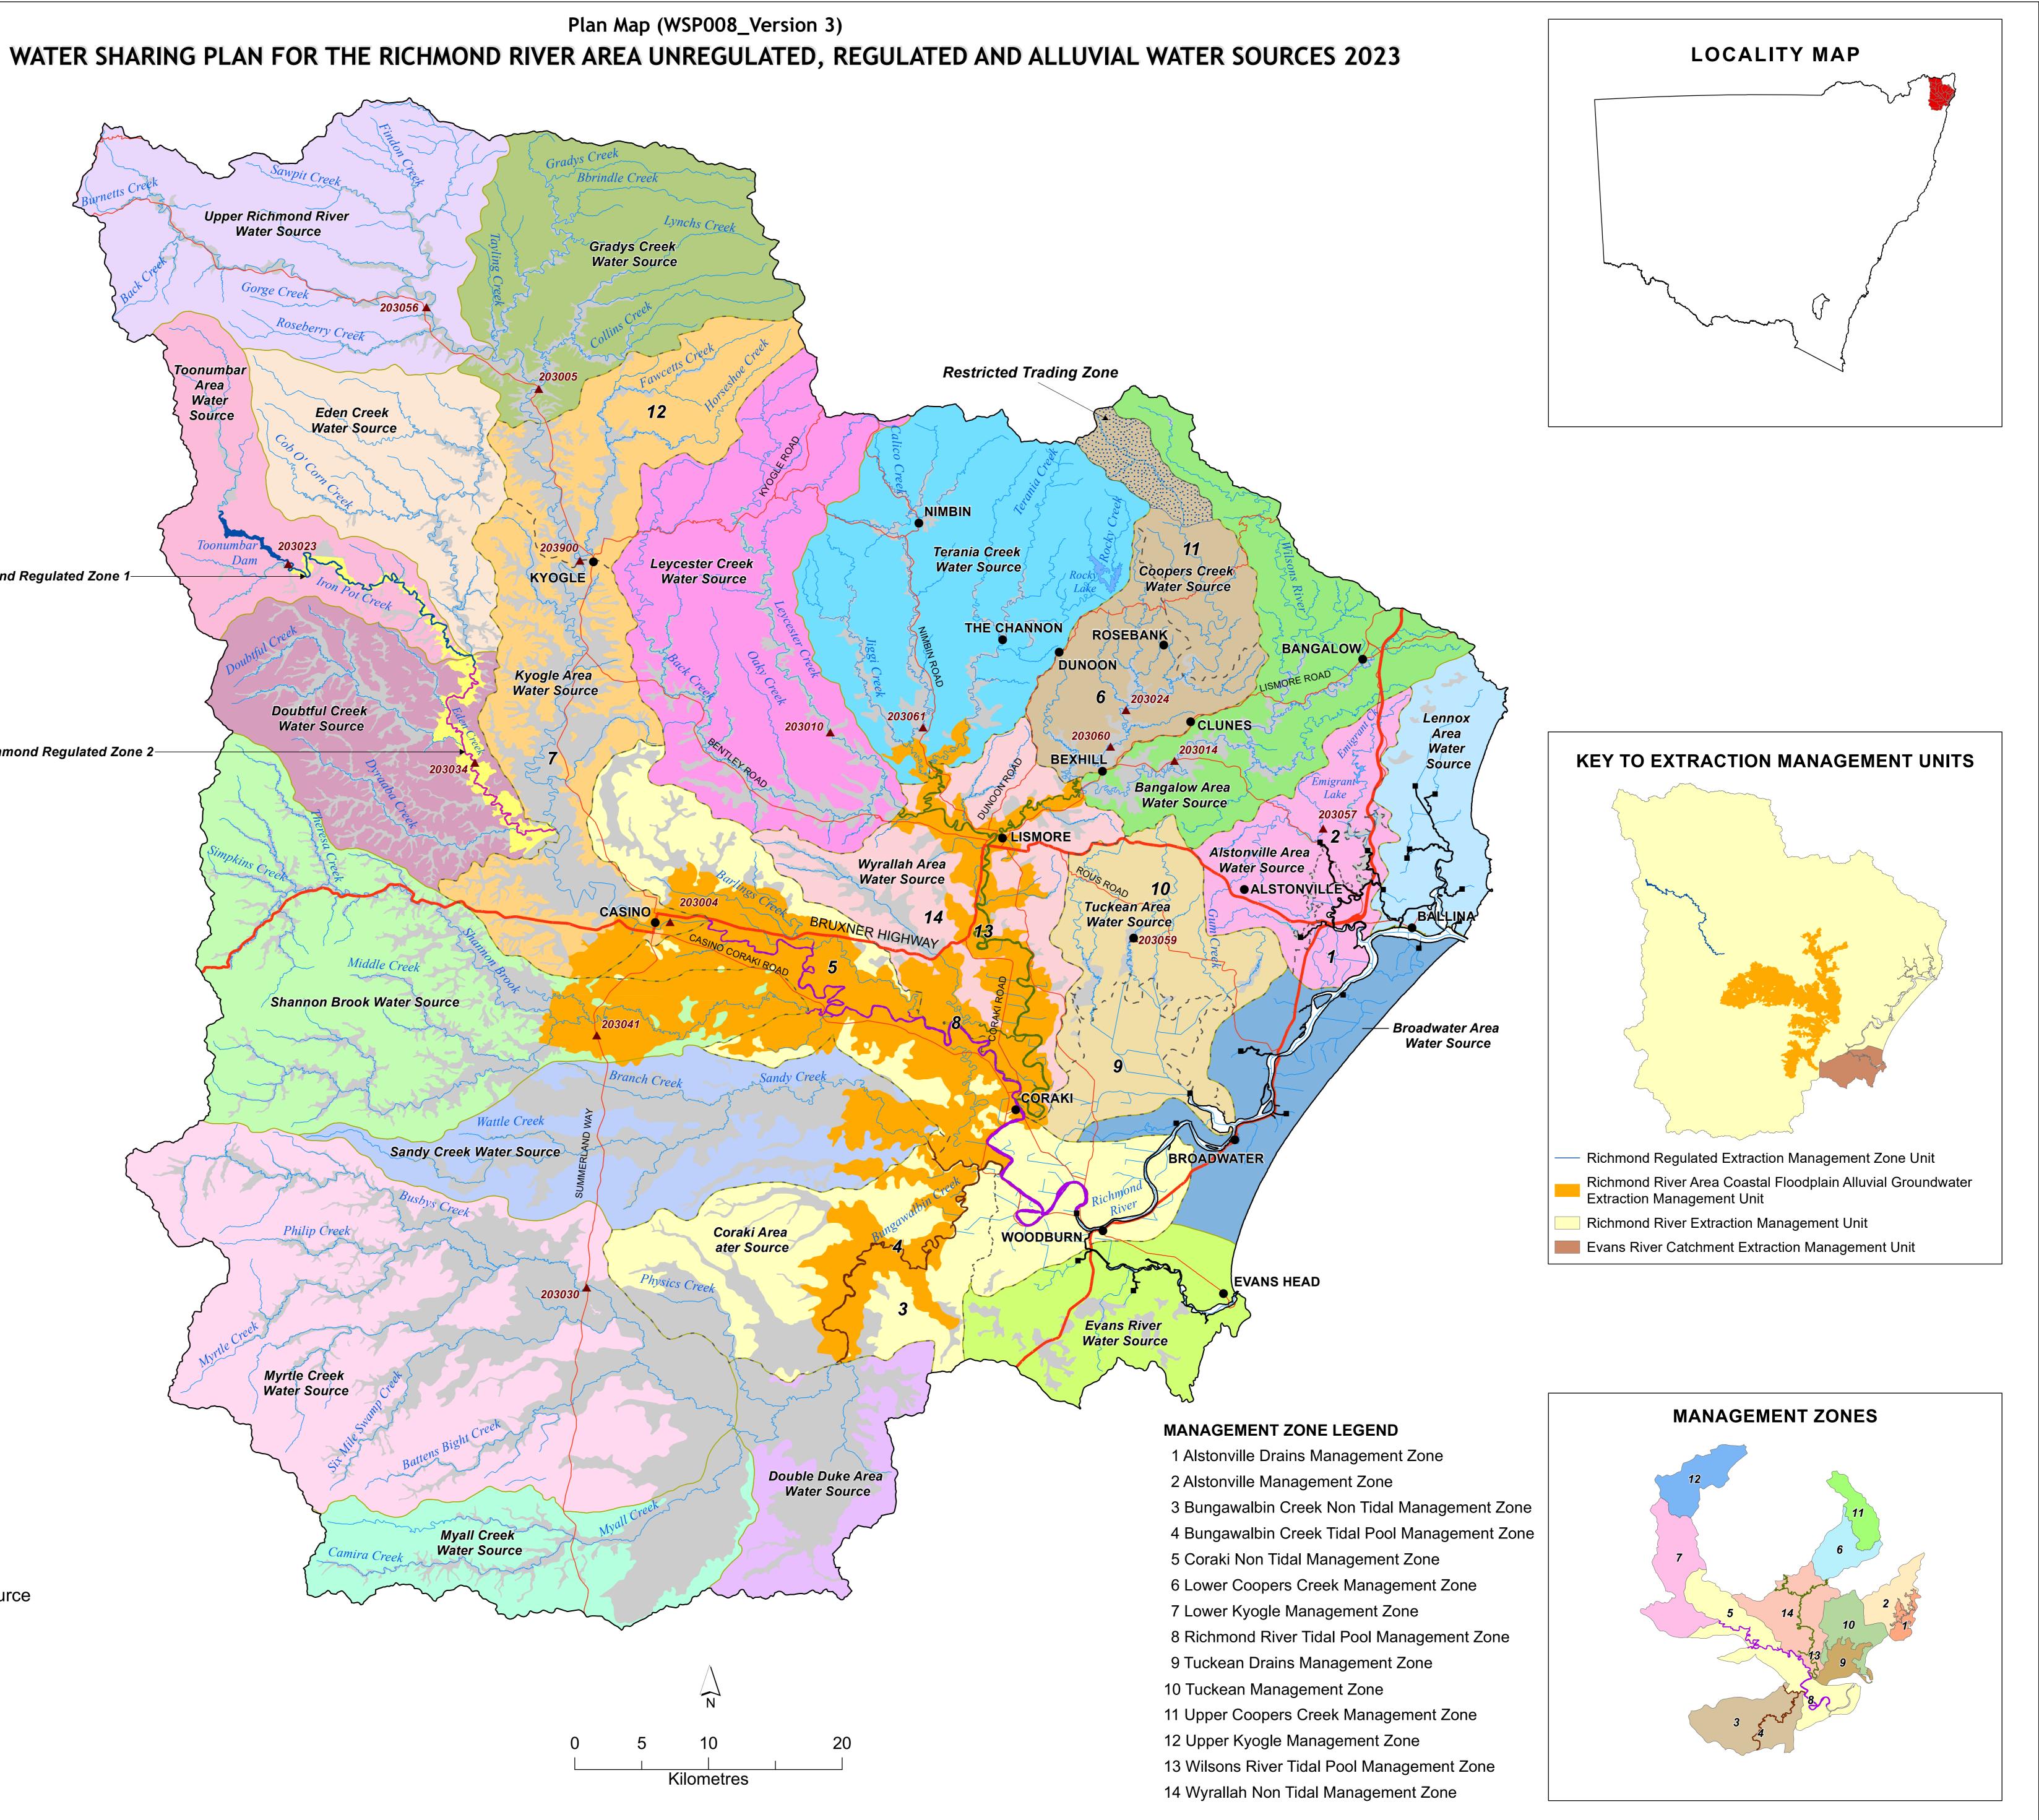

| Legend                                                  |                  |
|---------------------------------------------------------|------------------|
| • Town                                                  | Richmond Reg     |
| Flow Reference Points                                   |                  |
| <ul> <li>Limit of plan</li> </ul>                       |                  |
| Water Sharing Plan Boundary                             |                  |
| Restricted Trading Zone                                 |                  |
| 'i Management Zone Boundary                             |                  |
| — Highway                                               | Richmond         |
| —— Road                                                 |                  |
| —— River / Creek                                        |                  |
| Cenozoic sediments within respective water source       |                  |
| (indicative area only)                                  |                  |
| Tidal Pool Management Zone                              |                  |
| Bungawalbin Creek Tidal Pool Management Zone            |                  |
| Richmond River Tidal Pool Management Zone               |                  |
| Wilsons River Tidal Pool Management Zone                |                  |
| <b>Richmond Regulated Water Source and Management Z</b> | lone             |
| —— Richmond Regulated Zone 1                            |                  |
| —— Richmond Regulated Zone 2                            |                  |
| Water Source                                            |                  |
| Alstonville Area Water Source                           |                  |
| Bangalow Area Water Source                              |                  |
| Broadwater Area Water Source                            |                  |
| Coopers Creek Water Source                              |                  |
| Coraki Area Water Source                                |                  |
| Double Duke Area Water Source                           |                  |
| Doubtful Creek Water Source                             |                  |
| Eden Creek Water Source<br>Evans River Water Source     |                  |
| Gradys Creek Water Source                               |                  |
| Kyogle Area Water Source                                |                  |
| Lennox Area Water Source                                |                  |
| Leycester Creek Water Source                            |                  |
| Myall Creek Water Source                                |                  |
| Myrtle Creek Water Source                               |                  |
| Richmond Regulated Alluvial Water Source                |                  |
| Richmond River Area Coastal Floodplain Alluvial Gr      | oundwater Source |
| Sandy Creek Water Source                                |                  |
| Shannon Brook Water Source                              |                  |
| Terania Creek Water Source                              |                  |
| Toonumbar Area Water Source                             |                  |
| Tuckean Area Water Source                               |                  |
| Upper Richmond River Water Source                       |                  |
| Wyrallah Area Water Source                              |                  |